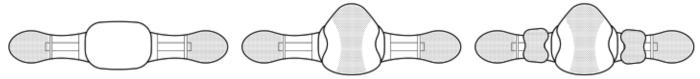

## **METFORCE<sup>®</sup> BACK**

The universal, cost-effective *METFORCE BACK* comes in both single- or double-pull versions and includes side and back panels for customizable support.

L0627 / L0642 No extra panels

L0631 / L0648 With additional back panel

L0637 / L0650 With additional back and side panels

Scope of application: prophylactic back protection, disc degeneration, fibromyalgia, lordosis, lumbago, lumbar disc displacement, lumbosacral spondylosis, mild spinal kyphosis, muscular weakness, post-surgery spinal stabilization, scoliosis, spinal stenosis, sprains and strains, among others