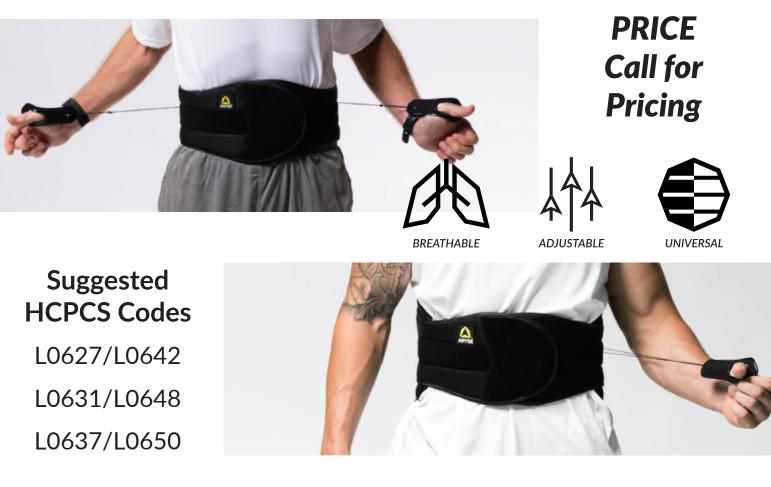

## **METFORCE<sup>®</sup> BACK**

The universal, cost-effective *METFORCE BACK* comes in both single- or double-pull versions and includes side and back panels for customizable support.

L0627 / L0642 No extra panels

L0631 / L0648 With additional back panel

L0637 / L0650 With additional back and side panels

Scope of application: prophylactic back protection, disc degeneration, fibromyalgia, lordosis, lumbago, lumbar disc displacement, lumbosacral spondylosis, mild spinal kyphosis, muscular weakness, post-surgery spinal stabilization, scoliosis, spinal stenosis, sprains and strains, among others