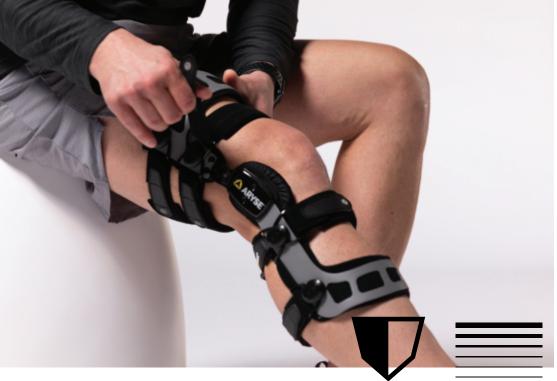

## METFORCE OA KNEE

The METFORCE+ OA KNEE features an adjustable, double-upright frame that offloads pressure while offering customizable support.

Suggested HCPCS Codes

L1845

L1852

**SUPPORTIVE** 

LIGHTWEIGHT

MIGRATION PREVENTION GRIP

USER-FRIENDLY NUMBERED STRAPS

**Scope of application:** cartilage/meniscus tears, chondromalacia of the patella, fractures of the patella, fractures of the tibia and/or fibula, knee instabilities, knee ligament derangement, multiple sclerosis, osteoarthritis, rheumatoid arthritis, valgus and varus knee corrections, among others