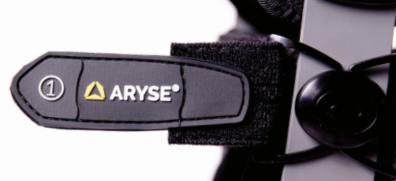

MIGRATION PREVENTION GRIP

USER-FRIENDLY NUMBERED STRAPS

**Scope of application:** cartilage/meniscus tears, chondromalacia of the patella, fractures of the patella, fractures of the tibia and/or fibula, knee instabilities, knee ligament derangement, multiple sclerosis, osteoarthritis, rheumatoid arthritis, valgus and varus knee corrections, among others